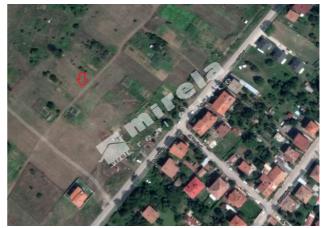

## Building plot, German, Sofia Region, 560 sq.m, € 73 000 (£ 112 / \$ 140 / € 130 sq. m)

Distance: grocery store - 300 m, pharmacy - 400 m, school - 500 m, from bus stop - 400 m

**Area:** 560 sq.m

Unregulated land property
Suitable for residential construction
There is no water supply

Contact person Nadejda Nedelcheva Real Estate Agent Phone: 0883942886

Contact person
Mariyan Tzekov
Real Estate Agent
Phone: 0883942886

Contact person Ana Ioncheva Real Estate Agent Phone: 0883942886 **Exposure:** south, panoramic view **Suitable for building a house No electricity** 