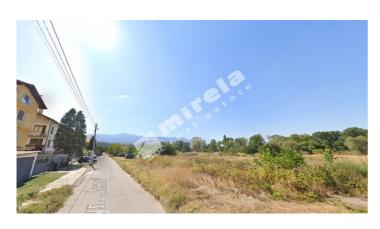

## Building plot, German, Sofia Region, 560 sq.m, € 73 000 (£ 112 / \$ 140 / € 130 sq. m)

Distance: grocery store - 300 m, pharmacy - 400 m, school - 500 m, from bus stop - 400 m

**Area:** 560 sq.m

Unregulated land property
Suitable for residential construction
There is no water supply

Contact person Nadejda Nedelcheva Real Estate Agent Phone: 0883942886

Contact person
Mariyan Tzekov
Real Estate Agent
Phone: 0883942886

Contact person Ana Ioncheva Real Estate Agent Phone: 0883942886 **Exposure:** south, panoramic view **Suitable for building a house No electricity** 