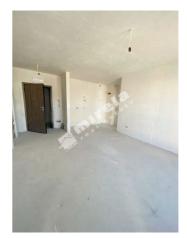

2-bedroom apartment, Malinova dolina, Vitosha, Simeonovsko shose Blvd, city of Sofia, 80 sq.m, € 159 900 (£ 1 718 / \$ 2 136 / € 1 999 sq. m)

Distance: from bus stop - 100 m, supermarket - 630 m, medical Center - 1.3 km Total size: 80 sq.m Floor: 3 (2nd floor above ground floor) Floors: 5 Bedrooms: 2 Bathrooms: 1 Construction type: brick Year of construction: after 2020 Exposure: south-west Joinery: PVC The property has residential status **Unfurnished for sale** The building has an elevator There is 1 balcony / terrace It is delivered on plaster and putty **Non-transition** 