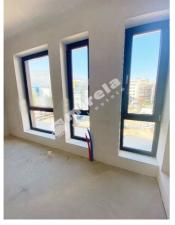

2-bedroom apartment, Malinova dolina, Vitosha, Simeonovsko shose Blvd, city of Sofia, 80 sq.m, € 159 900 (£ 1 718 / \$ 2 136 / € 1 999 sq. m)

Distance: from bus stop - 100 m, supermarket - 630 m, medical Center - 1.3 km Total size: 80 sq.m Floor: 3 (2nd floor above ground floor) Floors: 5 Bedrooms: 2 Bathrooms: 1 Construction type: brick Year of construction: after 2020 Exposure: south-west Joinery: PVC The property has residential status **Unfurnished for sale** The building has an elevator There is 1 balcony / terrace It is delivered on plaster and putty **Non-transition** 