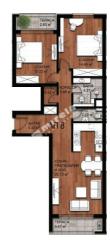

## 2-bedroom apartment, Dragalevtsi, city of Sofia, 107.98 sq.m, € 1 900 /sq.m (€ 205 162)

**Apartment:** 8

Total size: 107.98 sq.m (actual size +

common parts)

**Floor:** 3 (2nd floor above ground floor)

**Bedrooms: 2** 

**Construction type:** reinforced concrete structure with hanging facade and brickwork

**Exposure:** north, south, north-east **There are 2 balconies / terraces** 

**Luxury property** 

Contact person

office East

Real Estate Agent

Phone: +359883940099

**Entrance:** A

Built-up area:: 91.1 sq.m

Floors: 5

**Bathrooms:** 1

Stage of construction: permission to use

Joinery: PVC

It is delivered on plaster and putty

**Non-transition**