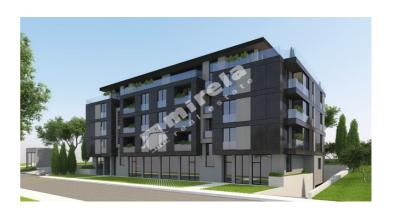

## 2-bedroom apartment, Dragalevtsi, city of Sofia, 107.98 sq.m, € 1 900 /sq.m (€ 205 162)

**Apartment:** 8

Total size: 107.98 sq.m (actual size +

common parts)

**Floor:** 3 (2nd floor above ground floor)

**Bedrooms: 2** 

**Construction type:** reinforced concrete structure with hanging facade and brickwork

**Exposure:** north, south, north-east **There are 2 balconies / terraces** 

**Luxury property** 

Contact person

office East

Real Estate Agent

Phone: +359883940099

**Entrance:** A

Built-up area:: 91.1 sq.m

Floors: 5

**Bathrooms:** 1

Stage of construction: permission to use