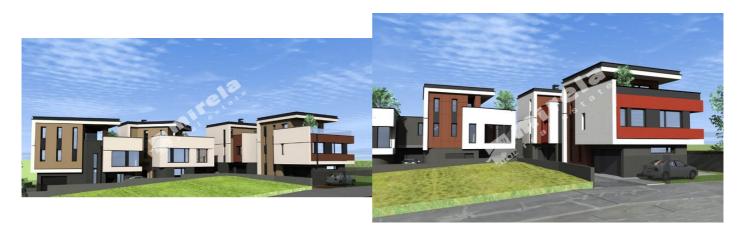

## House, Pancharevo, Sofia Region, 293.19 sq.m, € 3 500 000 (£ 10 200 / \$ 12 698 / € 11 938 sq. m)

**Total size:** 293.19 sq.m **Yard area:** 138 sq.m

**Bedrooms:** 3

**Construction type:** brick **Exposure:** mountain view