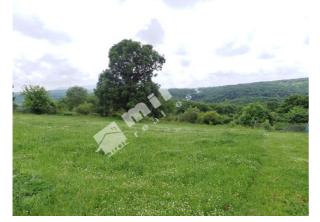

Building plot, Pismenovo, Burgas Region, 648 sq.m,  $\in$  30 000 (£ 40 / \$ 49 /  $\in$  46 sq. m)

**Distance:** Burgas town - 60 km, beach - 8 km, from the center of the village - 500 m, aquapark - 10 km, pharmacy - 10 km

Area: 648 sq.m Regulated plot of land (RLE) No electricity The area has no central sewerag

The area has no central sewerage

Contact person Raycho Zagorov Real Estate Agent Phone: 0883942776

Contact person Office Primorsko Real Estate Agent Phone: 0883942776 **Exposure:** south-east, forest view **Suitable for building a house There is no water supply** 