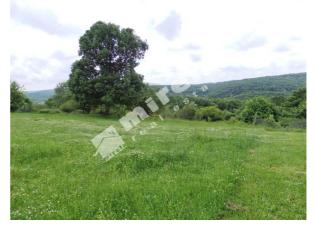

Building plot, Pismenovo, Burgas Region, 648 sq.m,  $\in$  30 000 (£ 40 / \$ 49 /  $\in$  46 sq. m)

**Distance:** Burgas town - 60 km, beach - 8 km, from the center of the village - 500 m, aquapark - 10 km, pharmacy - 10 km

Area: 648 sq.m Regulated plot of land (RLE) No electricity The area has no central sewerag

The area has no central sewerage

Contact person Raycho Zagorov Real Estate Agent Phone: 0883942776

Contact person Office Primorsko Real Estate Agent Phone: 0883942776 **Exposure:** south-east, forest view **Suitable for building a house There is no water supply** 