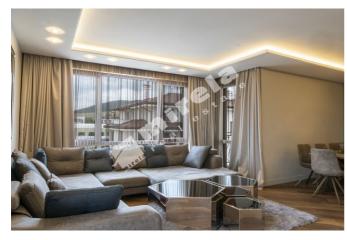

## 2-bedroom apartment, Simeonovo, Vitosha Village Complex, city of Sofia, 155 sq.m, € 449 500 (£ 2 485 / \$ 3 109 / € 2 900 sq. m)

**Location:** Vitosha Village Complex

**Distance:** ski lift - 20 m, from shopping center - 300 m, from bus stop - 300 m **Total size:** 155 sq.m (actual size + common **Built-up area::** 137.74 sq.m

parts)

Floor: 4 (above ground floor)

**Bedrooms: 2** 

**Construction type:** brick **Exposure:** east, north

The property has residential status Sold with furniture, which is subject to

clarification

There are 2 balconies / terraces Luxury property