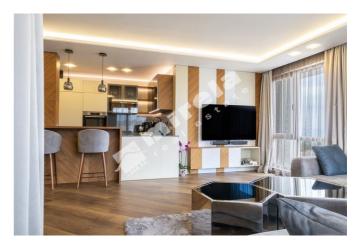

## 2-bedroom apartment, Simeonovo, Vitosha Village Complex, city of Sofia, 155 sq.m, € 449 500 (£ 2 485 / \$ 3 109 / € 2 900 sq. m)

**Location:** Vitosha Village Complex

**Distance:** ski lift - 20 m, from shopping center - 300 m, from bus stop - 300 m **Total size:** 155 sq.m (actual size + common **Built-up area::** 137.74 sq.m

parts)

Floor: 4 (above ground floor)

**Bedrooms: 2** 

**Construction type:** brick **Exposure:** east, north

The property has residential status Sold with furniture, which is subject to

clarification

There are 2 balconies / terraces Luxury property